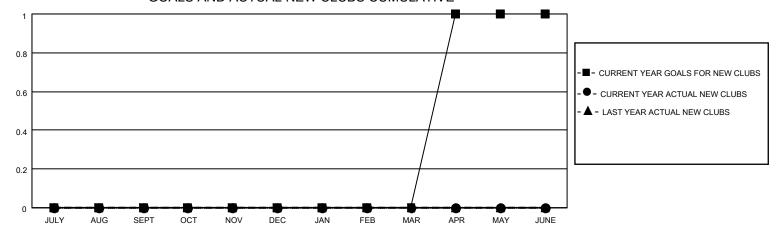

## MONTHLY MEMBERSHIP PROGRESS REPORT

LOCATION TEXAS District 2 X2 Results as of: 10/31/2022

| Clubs RESULTS FOR 2022-2023 |   |   |   | Members RESULTS FOR 2022-2023 |    |    |    |
|-----------------------------|---|---|---|-------------------------------|----|----|----|
|                             |   |   |   |                               |    |    |    |
| JULY/AUG/SEPT               | 0 | 0 | 0 | JULY/AUG/SEPT                 | 63 | 35 | 37 |
| OCT/NOV/DEC                 | 0 | 0 | 0 | OCT/NOV/DEC                   | 47 | 17 | 7  |
| JAN/FEB/MAR                 | 0 | 0 | 0 | JAN/FEB/MAR                   | 20 | 0  | 0  |
| APR/MAY/JUNE                | 1 | 0 | 0 | APR/MAY/JUNE                  | 20 | 0  | 0  |

## GOALS AND ACTUAL NEW CLUBS CUMULATIVE