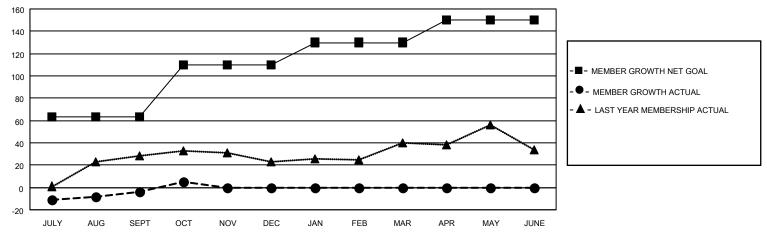

## MONTHLY MEMBERSHIP PROGRESS REPORT

LOCATION TEXAS District 2 X2 Results as of: 10/31/2022

| Clubs RESULTS FOR 2022-2023 |   |   |   | Members RESULTS FOR 2022-2023 |    |    |    |
|-----------------------------|---|---|---|-------------------------------|----|----|----|
|                             |   |   |   |                               |    |    |    |
| JULY/AUG/SEPT               | 0 | 0 | 0 | JULY/AUG/SEPT                 | 63 | 35 | 37 |
| OCT/NOV/DEC                 | 0 | 0 | 0 | OCT/NOV/DEC                   | 47 | 17 | 7  |
| JAN/FEB/MAR                 | 0 | 0 | 0 | JAN/FEB/MAR                   | 20 | 0  | 0  |
| APR/MAY/JUNE                | 1 | 0 | 0 | APR/MAY/JUNE                  | 20 | 0  | 0  |

## GOALS AND ACTUAL MEMBERS CUMULATIVE

| DROPPED CLUBS: 0 |    | 16 CLUBS OF 37 ADDED 1 OR | GENDER DISTRIBUTION       |              |  |
|------------------|----|---------------------------|---------------------------|--------------|--|
|                  |    | MORE NEW MEMBERS          | MALE 571 (56.09%)         |              |  |
|                  |    |                           | FEMALE                    | 446 (43.81%) |  |
| DROPPED MEMBERS  |    |                           | NON BINARY                | 0 (0.00%)    |  |
|                  |    |                           | PREFER NOT TO ANSWER      | 1 (0.10%)    |  |
| DECEASED         | 3  |                           |                           |              |  |
| CLUB CANCELLED   | 0  | CLICK HERE FOR CUMULATIVE | TOTAL FAMILY UNIT MEMBERS | 194          |  |
| OTHER            | 41 | MEMBERSHIP DATA           |                           |              |  |
| TOTAL            | 44 |                           | FAMILY MEMBERS PAYING HAI | LF DUES 99   |  |
|                  |    |                           |                           |              |  |